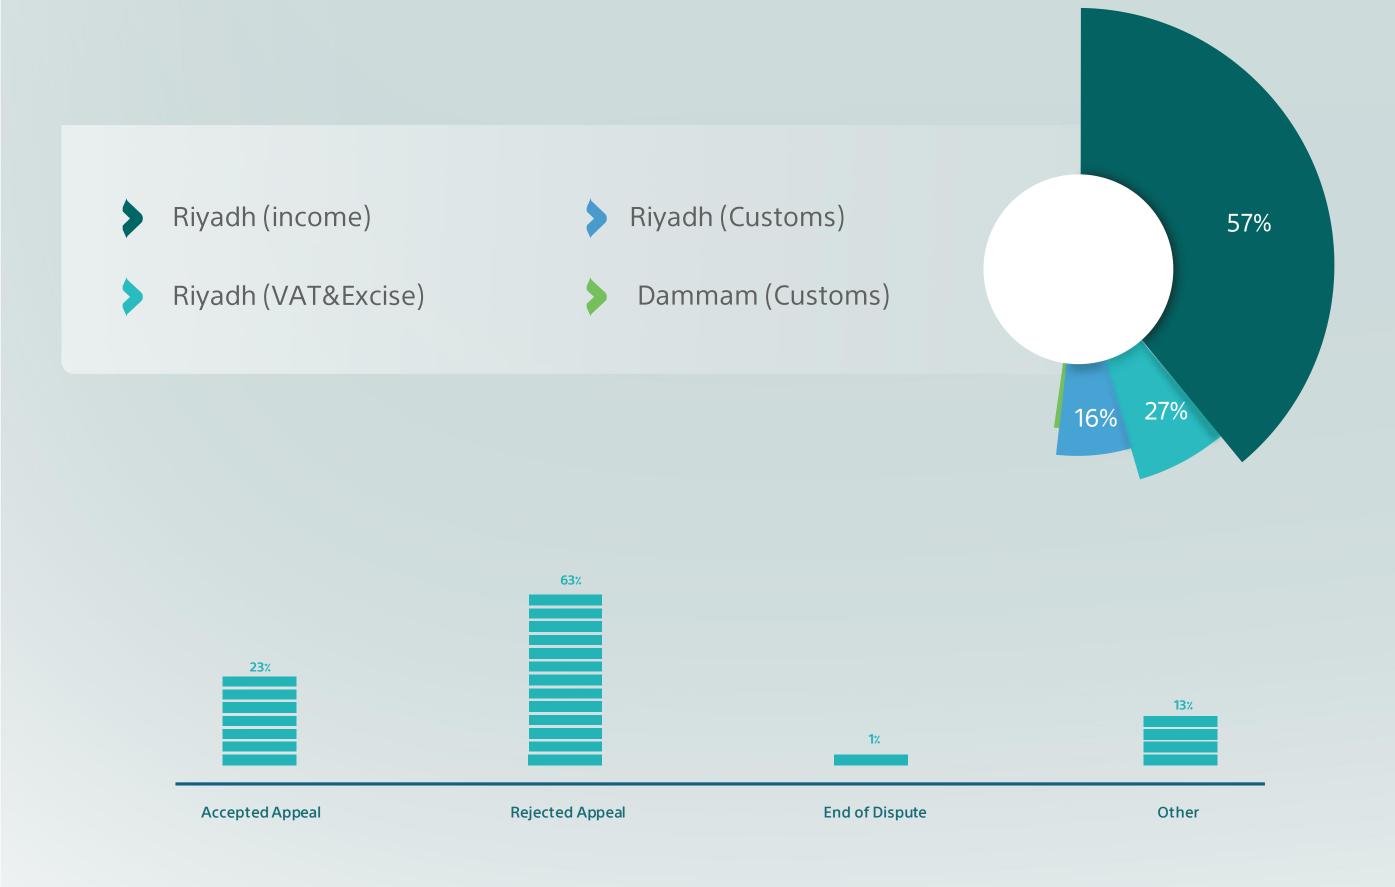

## Completed Cases Report

Until MAR 2024

20,799

## **Appeal Decisions**

| Туре   | Committee | Accepted<br>Appeal | Rejected<br>Appeal | End of<br>Dispute | Other | Total  |
|--------|-----------|--------------------|--------------------|-------------------|-------|--------|
| Income | Riyadh    | 2,842              | 7,155              | 159               | 1,558 | 11,714 |
| VAT    | Riyadh    | 1,695              | 2,940              | 84                | 1,023 | 5,742  |

| Excise | Riyadh | 269   | 2,958  | 4   | 109   | 3,340  |
|--------|--------|-------|--------|-----|-------|--------|
|        | Dammam | 0     | 3      | 0   | 0     | 3      |
| Total  |        | 4,806 | 13,056 | 247 | 2,690 | 20,799 |